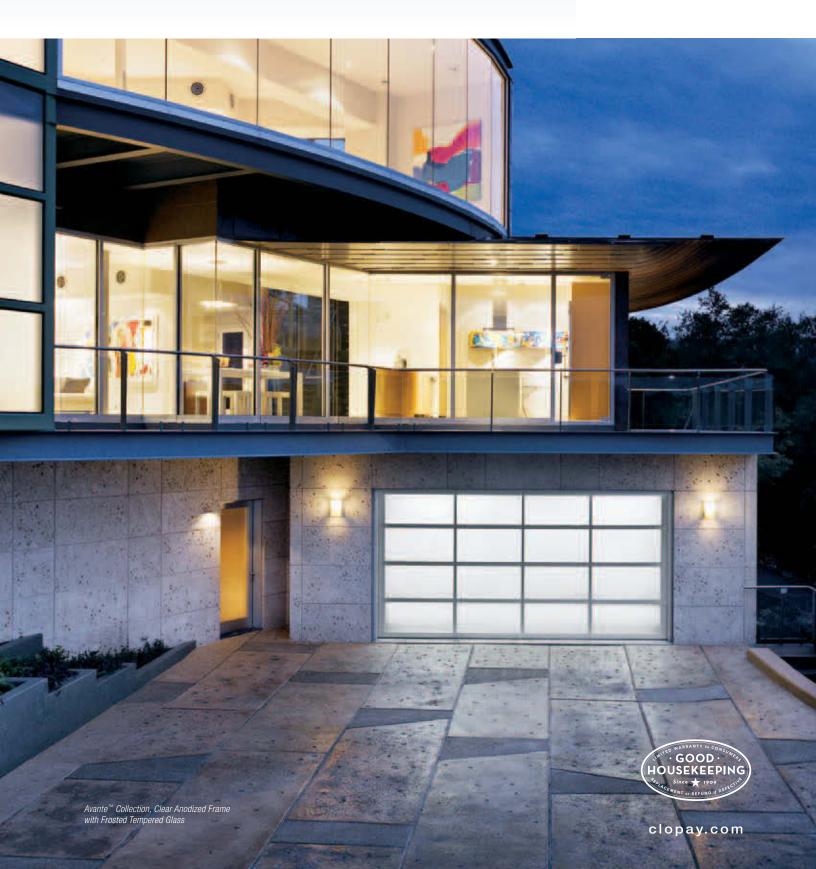

## MODERN design meets Asian INSPIRATION

Aluminum and glass combine to create a sleek, contemporary look. Many window options are available to control the degree of light transmission and privacy.

## FRAME COLOR OPTIONS

The Avante<sup>™</sup> is the perfect choice to modernize any home; transforming not only garages, it can also be used as an indoor loft partition or a versatile solarium door to merge indoor and outdoor spaces.