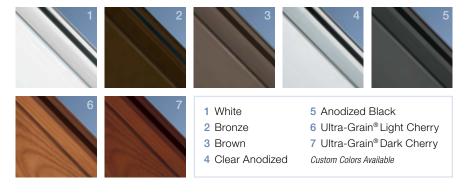

## FRAME COLOR OPTIONS

The Avante<sup>™</sup> is the perfect choice to modernize any home; transforming not only garages, it can also be used as an indoor loft partition or a versatile solarium door to merge indoor and outdoor spaces.