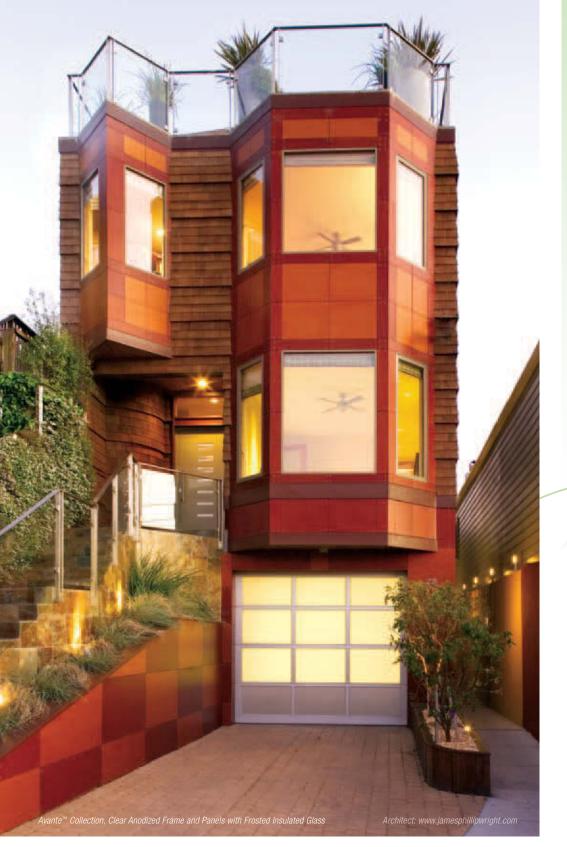

## MODERN design meets Asian INSPIRATION

Aluminum and glass combine to create a sleek, contemporary look. Many window options are available to control the degree of light transmission and privacy.

## FRAME COLOR OPTIONS

The Avante<sup>™</sup> is the perfect choice to modernize any home; transforming not only garages, it can also be used as an indoor loft partition or a versatile solarium door to merge indoor and outdoor spaces.