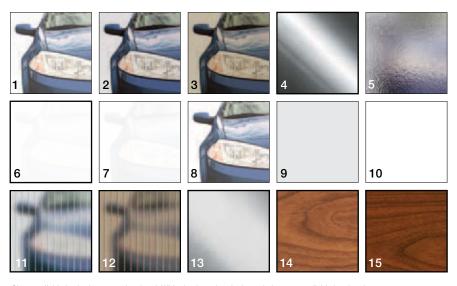

## **GLASS/PANEL OPTIONS**

Glass available in single pane or insulated. White laminated and mirrored glass not available insulated. Panels can be aluminum to match the aluminum frame. Glass/acrylic panels may be combined with aluminum panels. Custom glass and colors available. See your Clopay Dealer for details.

Attractive color-matched aluminum grip handles.

- 1 Clear Glass\*
- 2 Gray Tinted Glass\*
- 3 Bronze Tinted Glass\*
- 4 Mirrored Glass\*
- 5 Obscure Glass\*
- 6 White Laminate Glass
- 7 Frosted Glass\* or Acrylic
- 8 Clear Acrylic
- 9 Gray Acrylic
- 10 White Acrylic
- 11 Clear Polygal®
- 12 Bronze Polygal®
- 13 Clear Anodized (Aluminum Panel)
- 14 Ultra-Grain<sup>®</sup> Light Cherry (Aluminum Panel)
- 15 Ultra-Grain® Dark Cherry (Aluminum Panel)

\*Glass is tempered

Doors available to meet many regional wind load requirements.

WwbCobe® doors over 16' wide may have reinforcement hardware that shows through the glass panels of the door.

**Clopay**°