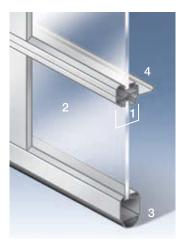

## STYLE AND CONSTRUCTION

- 1 2-1/8" aluminum frame provides a virtually maintenance-free, long-lasting door.
- 2 Tempered glass, acrylic or solid aluminum panel options. Insulated glass is also available for increased energy efficiency.
- 3 Vinyl bottom weatherseal with retainer helps protect against the elements.
- 4 Integral reinforcing fin provides increased strength and longevity.