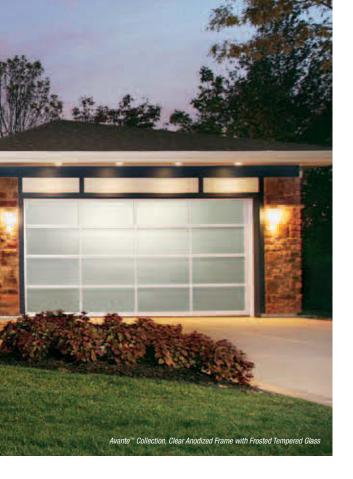

## MODERN design meets Asian INSPIRATION

Aluminum and glass combine to create a sleek, contemporary look. Many window options are available to control the degree of light transmission and privacy.

## FRAME COLOR OPTIONS

The Avante<sup>™</sup> is the perfect choice to modernize any home; transforming not only garages, it can also be used as an indoor loft partition or a versatile solarium door to merge indoor and outdoor spaces.